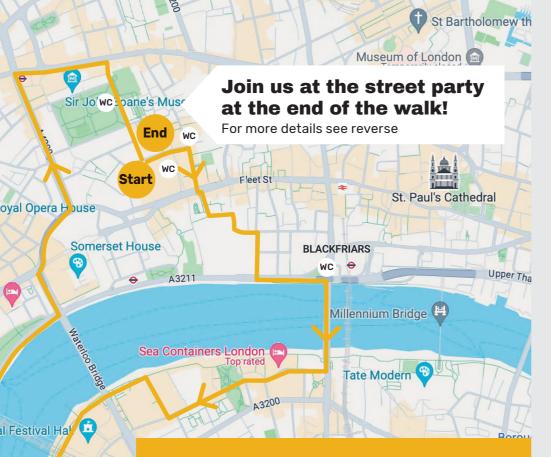

ice; challenge unlawful evictions, secure the care provision they are entitled to, and combat discrimination at work.

### Who will be helped?

Some examples include:

Adults and children who have been trafficked to the UK to become domestic or sex slaves. People who have been unfairly dismissed or who are discriminated against at work. Families living in terrible housing conditions.

People who are working for less than minimum wage.

Disabled people and their carers. Elderly people who need support to stay living independently.



#### Designed and printed by Freshfields Bruckhaus Deringer LLP

The London Legal Support Trust Charity No: 1101906

Registered office: 1 Lady Hale Gate London WC1X 8BS

Supported by

٥Q

Ennic







Official media partner

## **River Route South map**

QŶ





#### **London Legal Walk 2024 Photo Competition**

Deadline: 6pm Tuesday 25 June 2024

Harbour is offering the chance to win a donation of £1,000 to the fundraiser for the best photo from the walk.

## Harbour

#### To enter:

- Share your walk photograph on LinkedIn
- Tag Harbour Litigation Funding

#### Add #LegalWalk

We also have other great prizes up for grabs, from comedy club tickets, a night out at Dabbers Social bingo, and a fitness package with group workshop thanks to the Fitness Works.

#### The four categories are:

- Best view of the walk Best team photo
- Funniest photo of the walk · Best animal photo from the walk

Submit your photos via our photo competition page rebrand.ly/LLW-PhotoCompetition-2024

### For first aid call 07813 369294

Please be mindful of the public by