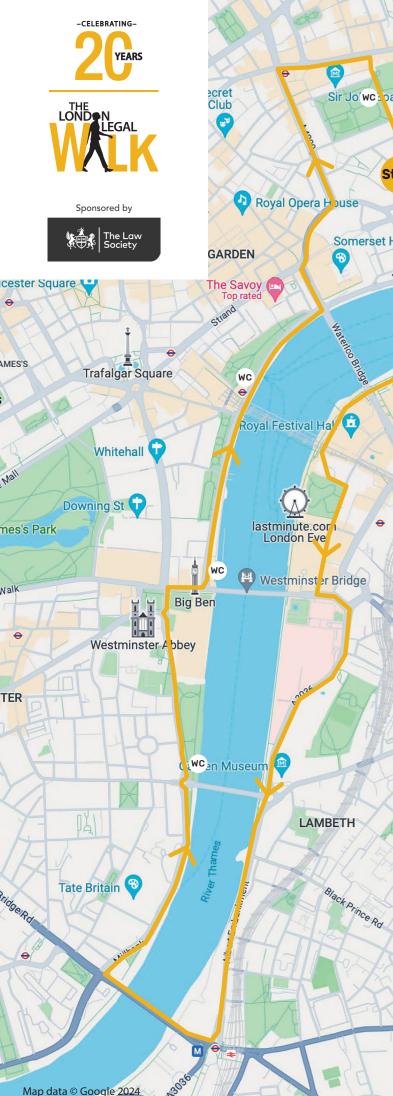

stice; challenge unlawful evictions, secure the care provision they are entitled to, and combat discrimination at work.

### Who will be helped?

Some examples include:

Adults and children who have been trafficked to the UK to become domestic or sex slaves. People who have been unfairly dismissed or who are discriminated against at work. Families living in terrible housing conditions.

People who are working for less than minimum wage.

Disabled people and their carers. Elderly people who need support to stay living independently.



#### Designed and printed by Freshfields Bruckhaus Deringer LLP

The London Legal Support Trust Charity No: 1101906

Registered office: 1 Lady Hale Gate London WC1X 8BS

Supported by

٥Q

Ennic







Official media partner

## **River Route South map**

QŶ





#### **London Legal Walk 2024 Photo Competition**

Deadline: 6pm Tuesday 25 June 2024

Harbour is offering the chance to win a donation of £1,000 to the fundraiser for the best photo from the walk.

## Harbour

#### To enter:

- Share your walk photograph on LinkedIn
- Tag Harbour Litigation Funding

#### Add #LegalWalk

We also have other great prizes up for grabs, from comedy club tickets, a night out at Dabbers Social bingo, and a fitness package with group workshop thanks to the Fitness Works.

#### The four categories are:

- Best view of the walk Best team photo
- Funniest photo of the walk · Best animal photo from the walk

Submit your photos via our photo competition page rebrand.ly/LLW-PhotoCompetition-2024

### For first aid call 07813 369294

Please be mindful of the public